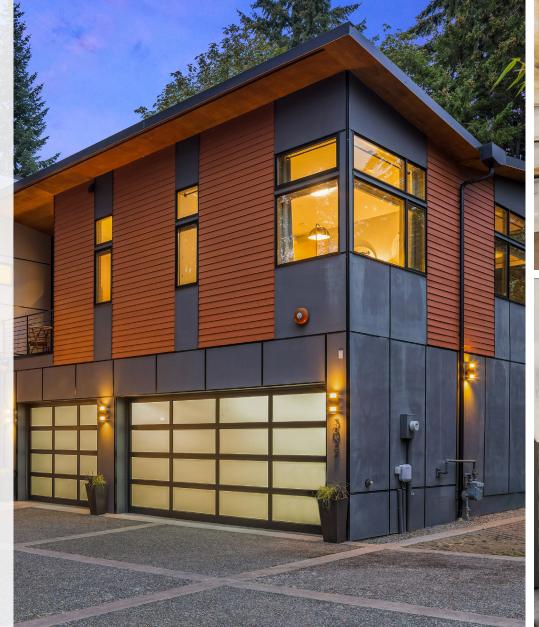

## MICHELE SCHULER THE SNAPSHOT • 5 Beds • 4.5 Bath • 4,554 Sq. Ft. Rooftop Deck • 1.66 Acres Radiant Heat & A/C Lake & Territorial Views \$3,998,000 Michele Schuler 206.992.2013 michele@theschulerteam.com micheleschuler.com Realogics | Sotheby's 3935 92nd Place SE | Mercer Island, WA

## A TRUE HAVEN HAS ARRIVED

Meticulously sited, this home enjoys all the splendor of the nature that surrounds it, with fantastic privacy on a 1.66-acre lot. Masterfully curated with uncompromised attention to detail—distinct, cutting-edge design meets state-of-the-art finishes for flawless contemporary living. The chef's kitchen is primed for even the most ambitious endeavors, with premium grade Miele appliances, quartz countertops, and European cabinetry.

The three-car garage includes an EV charger and there are multiple outdoor entertaining areas with a flat, grassy yard. Enjoy convenient access to major corridors, downtown cores and island shops, restaurants, and top-tier Mercer Island schools.