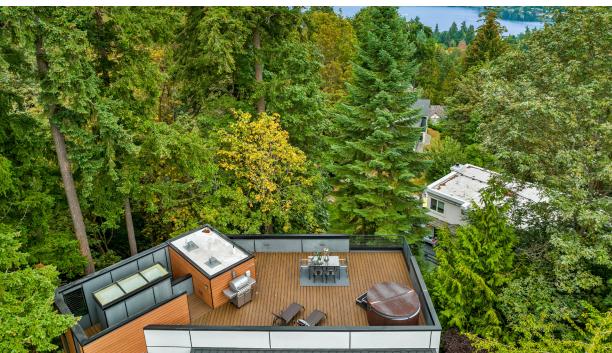

On the upper level, a sumptuous primary suite affords lovely treetop and lake views, a spalike bathroom, and a walk-in closet. There are three additional upper-level bedrooms plus a rooftop deck with expansive views, a hot tub, storage, and stub out for BBQ. On the lower level, a bonus room with polished concrete floors is ready for your vision. Guests will enjoy a bedroom with a built-in Murphy bed, walk-in closet, and access to a full bath, plus kitchenette. The media room could serve as a game day central or be converted to a home gym, wine room, or beyond. All this means a phenomenal opportunity for an au pair/live-in nanny or multi-generational household.