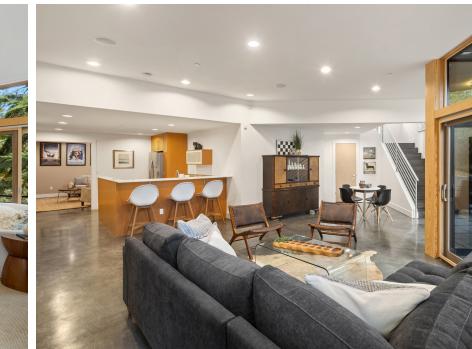

## A TRUE HAVEN HAS ARRIVED

Meticulously sited, this home enjoys all the splendor of the nature that surrounds it, with fantastic privacy on a 1.66-acre lot. Masterfully curated with uncompromised attention to detail—distinct, cutting-edge design meets state-of-the-art finishes for flawless contemporary living. The chef's kitchen is primed for even the most ambitious endeavors, with premium grade Miele appliances, quartz countertops, and European cabinetry.

On the upper level, a sumptuous primary suite affords lovely treetop and lake views, a spalike bathroom, and a walk-in closet. There are three additional upper-level bedrooms plus a rooftop deck with expansive views, a hot tub, storage, and stub out for BBQ. On the lower level, a bonus room with polished concrete floors is ready for your vision. Guests will enjoy a bedroom with a built-in Murphy bed, walk-in closet, and access to a full bath, plus kitchenette. The media room could serve as a game day central or be converted to a home gym, wine room, or beyond. All this means a phenomenal opportunity for an au pair/live-in nanny or multi-generational household.