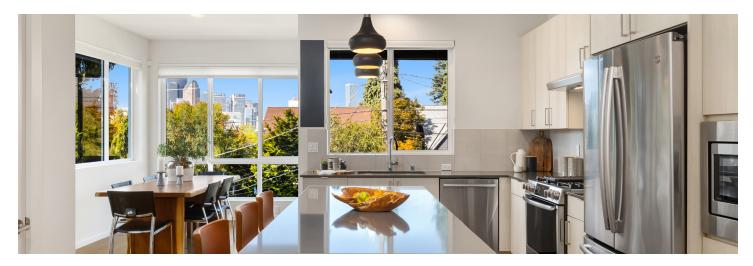

Ascending to the second level, you'll be greeted by a spacious open-concept great room, creating an inviting and modern ambiance. This level features a generous kitchen with an island and bar seating, ample counter space, a convenient walk-in pantry, a dedicated dining area, and a cozy gas fireplace. Additionally, there's a second bedroom or office on this level plus full bath.