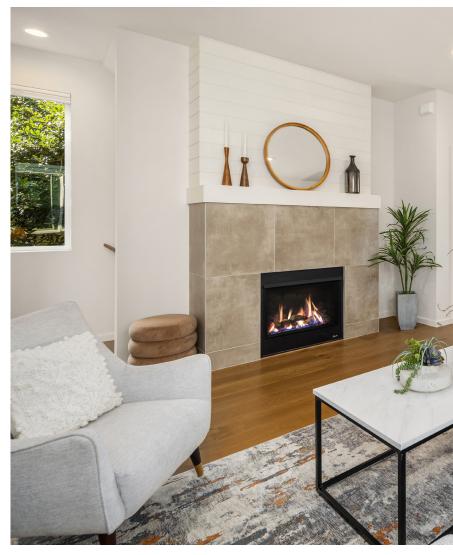

Ascending to the second level, you'll be greeted by a spacious open-concept great room, creating an inviting and modern ambiance. This level features a generous kitchen with an island and bar seating, ample counter space, a convenient walk-in pantry, a dedicated dining area, and a cozy gas fireplace. Additionally, there's a second bedroom or office on this level plus full bath.