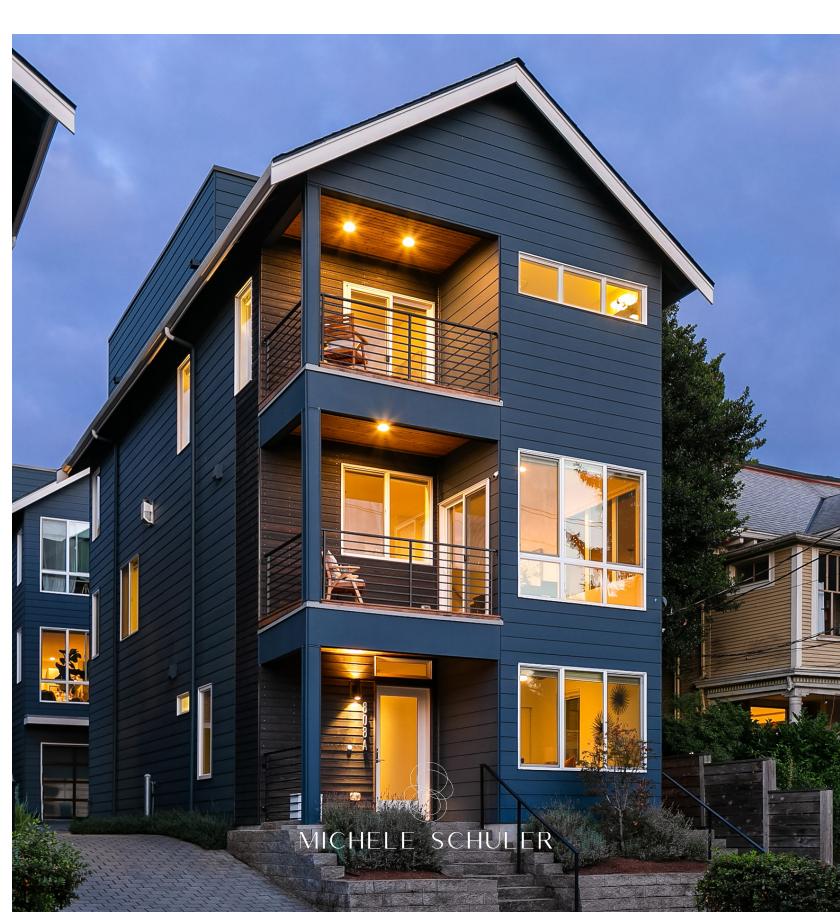

## Modern stand-alone townhome perched atop Cherry Hill with dazzling west-facing views.

Welcome to this impeccable modern stand-alone townhome, perched atop Cherry Hill, offering commanding West-facing views of the dazzling Seattle City Skyline and majestic mountains. This rare gem boasts a flexible 4 bedroom, 4 bathroom layout, making it perfect for those seeking an exceptional full-time residence or an excellent short/long-term rental opportunity. As you step inside, you'll immediately notice the abundance of natural light that fills every corner of this home, thanks to its expansive windows on every level. The main floor presents a versatile space that can serve as an office or a bedroom, complete with access to a full bath, providing convenience and flexibility.

The true highlight of this townhome awaits you on the oversized rooftop deck, where you can savor captivating vistas of the city and mountains. It's the perfect setting for entertaining, star-gazing, or simply enjoying the tranquil Seattle evenings.