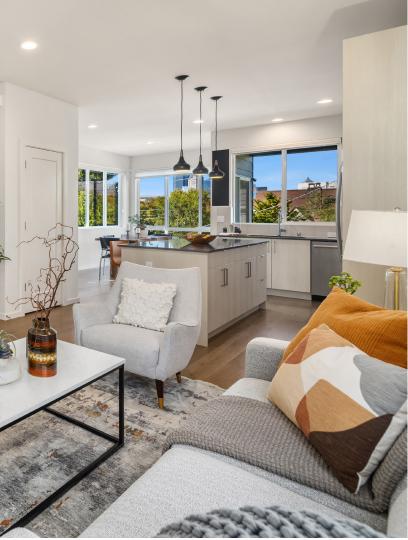

Ascending to the second level, you'll be greeted by a spacious open-concept great room, creating an inviting and modern ambiance. This level features a generous kitchen with an island and bar seating, ample counter space, a convenient walk-in pantry, a dedicated dining area, and a cozy gas fireplace. Additionally, there's a second bedroom or office on this level plus full bath.