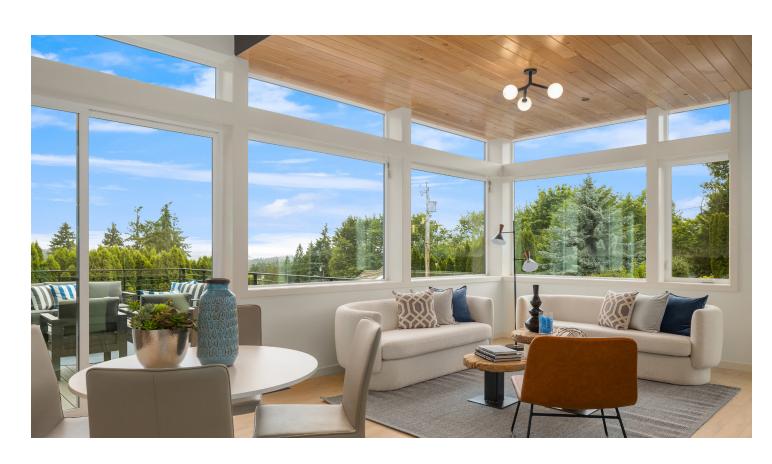

Simple, yet refined, Obenhaus features Carrara marble countertops, designer tile from Statements, and SubZero + Wolf appliances for seamless daily living or grand entertaining. Invite guests to enjoy multiple view decks to take in the surroundings or host the big game or a movie night in the media room or game room. A den/office/bonus room provides ample space for at-home work or studies. And at the day's end, retreat to a stunning primary suite