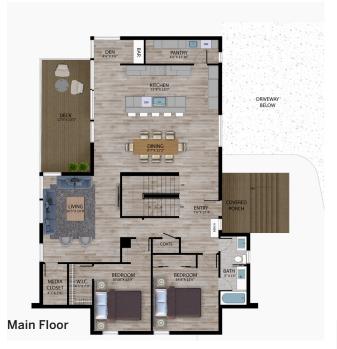

#### 4523 130th Place SE, Bellevue

- 5 Bedrooms
- 3.25 Bathrooms
- 3,883 Interior Square Feet
- Bonus Room
- Luxury Primary Retreat
- Mutiple View Decks
- Guest Suite
- Second Kitchen
- Oversized Garage
- Top-Rated Bellevue Schools

At 3,883sq. ft. of living space, five bedrooms, and four bathrooms, there's something for everyone. The sky is the limit with the modern floor plan offering maximum flexibility for today's buyers. A coveted main floor bedroom and bathroom make this home highly adaptable to the needs of residents and guests alike.

Simple, yet refined, Obenhaus features Carrara marble countertops, designer tile from Statements, and SubZero + Wolf appliances for seamless daily living or grand entertaining. Invite guests to enjoy multiple view decks to take in the surroundings or host the big game or a movie night in the media room or game room. A den/office/bonus room provides ample space for at-home work or studies. And at the day's end, retreat to a stunning primary suite