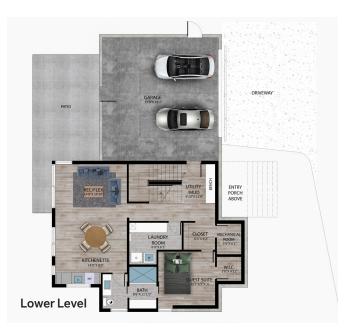

#### 4523 130th Place SE, Bellevue

- 5 Bedrooms
- 3.25 Bathrooms
- 3,883 Interior Square Feet
- Bonus Room
- Luxury Primary Retreat
- Mutiple View Decks
- Guest Suite
- Second Kitchen
- Oversized Garage
- Top-Rated Bellevue Schools

At 3,883sq. ft. of living space, five bedrooms, and four bathrooms, there's something for everyone. The sky is the limit with the modern floor plan offering maximum flexibility for today's buyers. A coveted main floor bedroom and bathroom make this home highly adaptable to the needs of residents and guests alike.