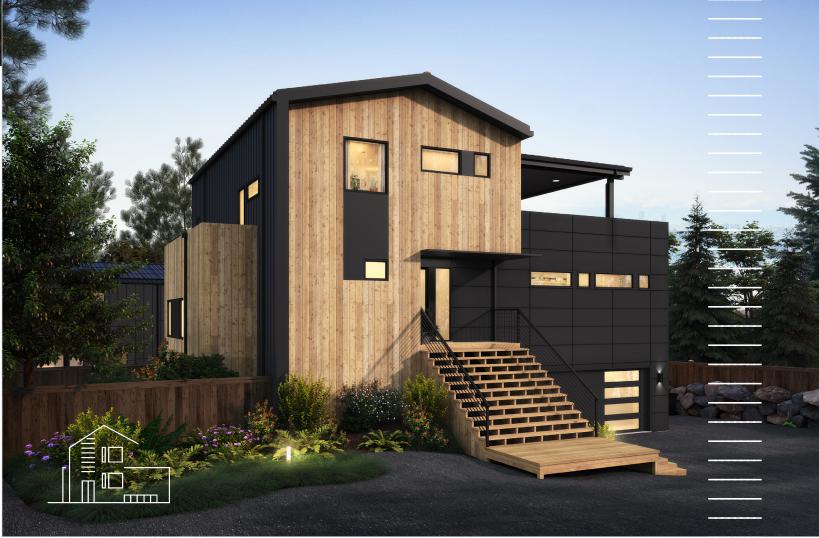

# **Obenhaus** is Dwell Development's latest coup.

Dwell brings their signature design, Five-Star BuiltGreen™ commitment and a Net Zero energy lifestyle to soughtafter Somerset. Inspired by the German word Obenhaus, meaning "above house," the design complements sweeping views of the Olympic Mountains, downtown Seattle, Bellevue, and Lake Washington. High style in every sense of the word, these homes afford a sense of livability, modernism and sophistication.

At 3,883sq. ft. of living space, five bedrooms, and four bathrooms, there's something for everyone. The sky is the limit with the modern floor plan offering maximum flexibility for today's buyers. A coveted main floor bedroom and bathroom make this home highly adaptable to the needs of residents and guests alike.