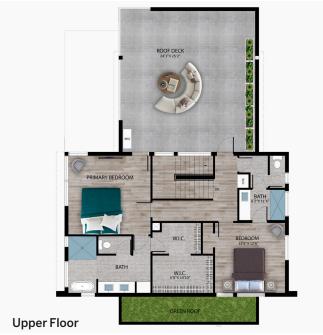

#### 4523 130th Place SE, Bellevue

- 5 Bedrooms
- 3.25 Bathrooms
- 3,883 Interior Square Feet
- Bonus Room
- Luxury Primary Retreat
- Mutiple View Decks
- Guest Suite
- Second Kitchen
- Oversized Garage
- Top-Rated Bellevue Schools

At 3,883sq. ft. of living space, five bedrooms, and four bathrooms, there's something for everyone. The sky is the limit with the modern floor plan offering maximum flexibility for today's buyers. A coveted main floor bedroom and bathroom make this home highly adaptable to the needs of residents and guests alike.

Simple, yet refined, Obenhaus features Carrara marble countertops, designer tile from Statements, and SubZero + Wolf appliances for seamless daily living or grand entertaining. Invite guests to enjoy multiple view decks to take in the surroundings or host the big game or a movie night in the media room or game room. A den/office/bonus room provides ample space for at-home work or studies. And at the day's end, retreat to a stunning primary suite