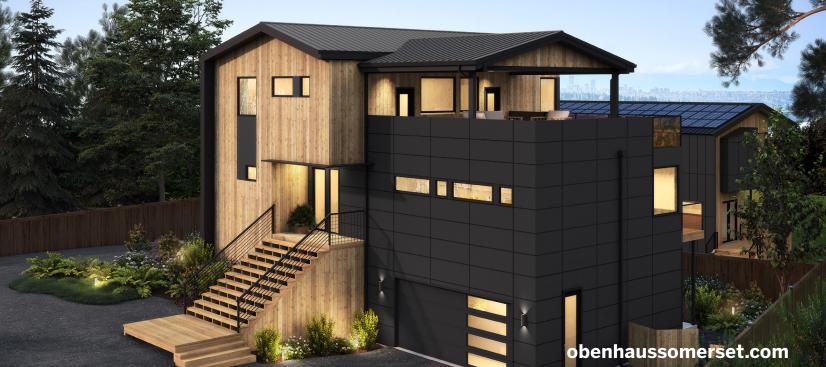

# **Obenhaus** is Dwell Development's latest coup.

Dwell brings their signature design, Five-Star BuiltGreen™ commitment and a Net Zero energy lifestyle to soughtafter Somerset. Inspired by the German word Obenhaus, meaning "above house," the design complements sweeping views of the Olympic Mountains, downtown Seattle, Bellevue, and Lake Washington. High style in every sense of the word, these homes afford a sense of livability, modernism and sophistication.

At 3,883sq. ft. of living space, five bedrooms, and four bathrooms, there's something for everyone. The sky is the limit with the modern floor plan offering maximum flexibility for today's buyers. A coveted main floor bedroom and bathroom make this home highly adaptable to the needs of residents and guests alike.